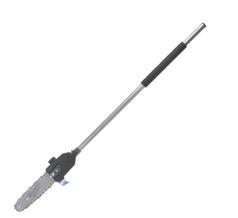

## M18 FOPH-CSA | QUIK-LOK™ chainsaw attachment

- Compatible with Milwaukee® M18 FUEL™ outdoor power head QUIK-LOK™ attachment system.
- Perfect for cutting down overhead limbs or branches.
- 254 mm bar with automatic chain oiling.
- Side access chain tensioner for easy chain adjustment.
- Branch extracting hook, ideal for leverage and pulling cut branches out of the way.
- Up to 150 cuts with a M18<sup>™</sup> 8.0 Ah battery pack.
- Suitable for use with 91 cm extension attachment for maximum reach.

|                              | M18 FOPH-CSA |
|------------------------------|--------------|
| Battery pack capacity (Ah)   |              |
| Chain bar length (cm)        | 25.4         |
| Chain oil tank capacity (ml) | 140          |
| Chain speed (m/s)            | 8.6          |
| Charger supplied             | _            |
| Length (cm)                  | 1245         |
| No load speed gear 1 (rpm)   | 0 - 3700     |
| No load speed gear 2 (rpm)   | 0 - 4600     |
| No. of batteries supplied    | 0            |
| Standard equipment           | Blade Guard  |
| Supplied in                  |              |
| Usable cutting length (mm)   | 230          |
| Weight (kg)                  | 1.9          |
|                              |              |