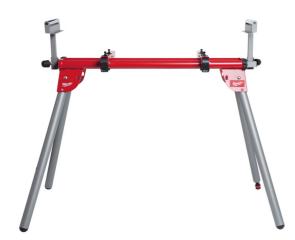

## MSL 1000 | Mitre saw stand extendable up to 2 m

- Light weight aluminium, easy to transport onto the job site.
- 1.08 m total length, will fit into most small vans and cars.
- Extendable each side 2.08 m extended.
- Will hold up to 180 kg.
- One point leg adjustment for leveling on uneven ground.
- Quick release brackets.
- Height adjustable length stops.

|                       | MSL 1000       |
|-----------------------|----------------|
| Base size (mm)        | 1065           |
| Bearing force (kg)    | 180            |
| Collapsed size (mm)   | 1065           |
| Extendable up to (mm) | 2125           |
| Height (mm)           | 850            |
| Standard equipment    | Bare unit only |
| Supplied in           | _              |
| Weight (kg)           | 17.0           |