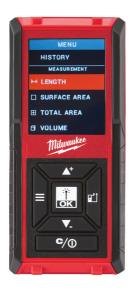

## LDM 45 | 45 m Laser distance meter

- Easy to use one person point and shoot system.
- o IP54 water & dust protection.
- Metric & Imperial units of measurement.
- Easy to touch measure buttons on the front and side of the housing.
- Enables user to perform single measurements & continuous tracking.
- Offers several different measurement functions that allow users to add and subtract values, calculate linear distance, surface area, total area and volume.
- Large 3 line 50 mm diameter multi-color LCD graphical display for optimised visibility.