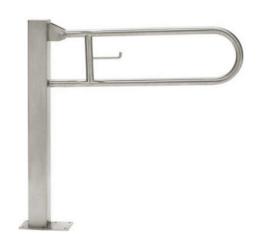

## Folding bar with column for disabled people 600 mm SN P

product cod: S32UUWCW6PSNP

category: Categories > For disabled people

Manufacturer: Faneco

Material: 316 AISI stainless steel

Finish: Brilliance

Additional element: Toilet paper holder

Bar shape: Arched Bar length: 600 mm Bar height: 800 mm Pipe diameter: Ø 32

Steel thickness: 1,5 mm (pipe), 5 mm (support) Steel elements connection type: Welding (TIG)

Folding: Up

Protection: Incorporated progressive breaking system

Maximum strength: 120 kg Mounting: 6 screws to wall

Diameter (holes for fixing screws): Ø 8,5

Screws: 6 stainless steel screws with hexagonal head (8 mm x 90 mm)

Dowels: 6 nylon pins (10 mm x 80 mm)

Weight (1 piece): 8,2 kg