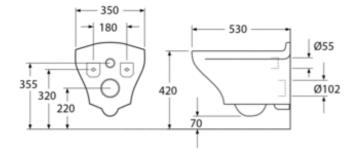

#### **ASSEMBLING & CARE**

Designed for installation with our Triomont fixtures. Installed on bolts against wall with supplied Suprafix installation kit (bolts are supplied with the Triomontfixture). Bolt protrusion from finished wall must be 60-80 mm. See supplied installation instructions. According to the AMA the seat height should be 450 mm which corresponds to 250 mm distance (centre-centre) between the existing floor and the center of the drain.