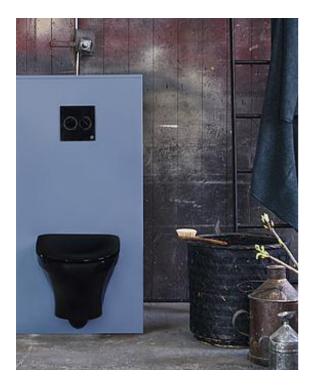

## WALL HUNG TOILET ESTETIC 8330 - HYGIENIC FLUSH

Soft Close/Quick Release seat, Ceramicplus, black

- Organic design with easy-to-clean surfaces
- Hygienic Flush: open flush rim for easier cleaning
- Suprafix: concealed wall fixture for neater installation and simpler cleaning