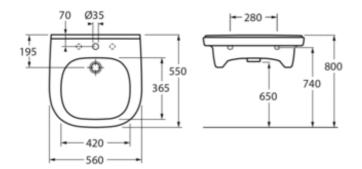

#### BATHROOM SINK - CARE - 4G1955 - BOLT MOUNTING 55 CM

With overflow

- Wheelchair accessible with shallow basin
- Smooth underside with grip edge and generous legroom
- Smooth, easy-to-clean surfaces

ARTICLE NUMBER: 4G195501 EAN-NUMBER 4051202473792

### **ASSEMBLING & CARE**

On bolts directly against the wall. Bolt projection from finished wall must be  $50 \pm 2$  mm.

A MEMBER OF THE VILLEROY & BOCH GROUP Villeroy & Boch Gustavsberg AB Box 400, 134 29 Gustavsberg, Sweden Tel: +46 (0) 8-570 391 00 | Fax +46 8 570 320 36 <u>gustavsberg.com</u> | e-post: <u>info@gustavsberg.com</u>