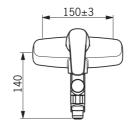

#### **Technical properties**

Hot water supplymax. +80°CWorking pressure50 - 1000 kPaConnection sizeG3/4Installation widthCC150± 3 mmProjection200 mmMaterialbrass