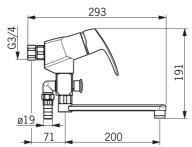

#### **Technical properties**

Hot water supplymax. +80°CWorking pressure50 - 1000 kPaConnection sizeG3/4Installation widthCC150± 3 mmProjection200 mmMaterialbrass