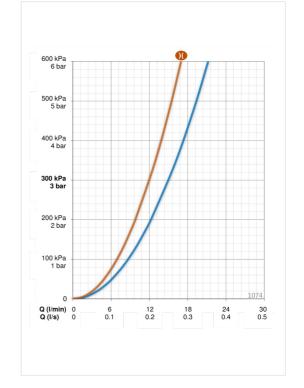

### Flow properties

Flow-rate at 300 kPa

Flow-rate at 300 kPa (with flow reducers)

Pressure loss 0.2 l/s (with flow reducers)

O.2 l/s

Pressure loss with flow (0.2 l/s)

200 kPa