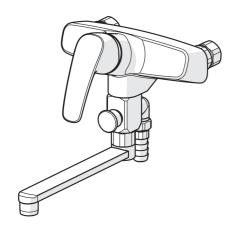

EAN: 6414150078477

www.oras.com/en/products/oras/product/1074

Utility room faucet. Diverter, swivel spout (200 mm) and aerator. There are also in-built limitation options for water temperature and maximum flow-rate.

- Utility room
- Single lever
- Wall mounted
- Chrome

- Swivel spout
- push diverter
- Limitation option for maximum flow-rate